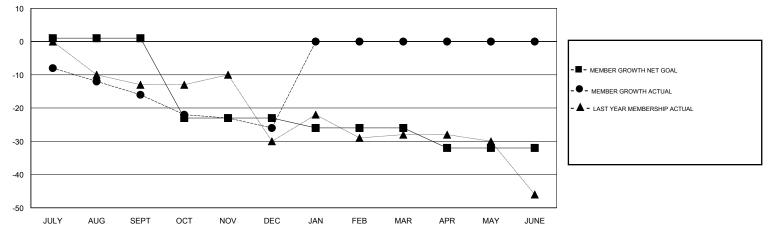

## MONTHLY MEMBERSHIP PROGRESS REPORT

District 11 B2

Results as of: 12/31/2017

0

0

0

| GMT: STEVE A  | NTON          |             | LOCA          | TION MICHIGAN         | N                         |                         | GMT CA                                             |  |
|---------------|---------------|-------------|---------------|-----------------------|---------------------------|-------------------------|----------------------------------------------------|--|
|               | Club          | )S          |               | Members               |                           |                         |                                                    |  |
|               | RESULTS FOR   | R 2017-2018 |               | RESULTS FOR 2017-2018 |                           |                         |                                                    |  |
| QUARTER       | NEW CLUB GOAL | NEW CLUBS   | DROPPED CLUBS | QUARTER               | MEMBER GROWTH NET<br>GOAL | MEMBER GROWTH<br>ACTUAL | DROPPED<br>MEMBERS ACTUAL<br>(including transfers) |  |
| JULY/AUG/SEPT | 0             | 0           | 0             | JULY/AUG/SEPT         | 1                         | 12                      | 26                                                 |  |
| OCT/NOV/DEC   | 0             | 0           | 0             | OCT/NOV/DEC           | -24                       | 22                      | 30                                                 |  |
| JAN/FEB/MAR   | 0             | 0           | 0             | JAN/FEB/MAR           | -3                        | 0                       | 0                                                  |  |