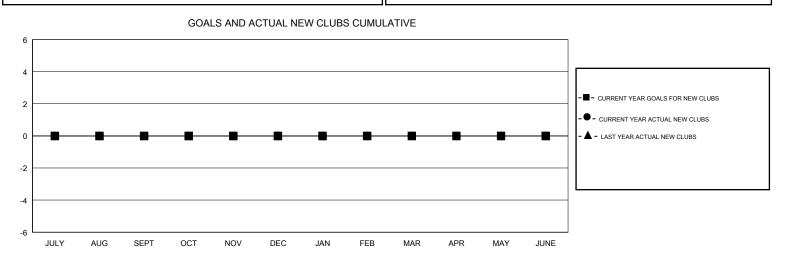

## MONTHLY MEMBERSHIP PROGRESS REPORT

District 11 B2

Results as of: 12/31/2017

0

0

0

| GMT: STEVE A  | NTON          |             | LOCA          | TION MICHIGAN         | N                         |                         | GMT CA                                             |  |
|---------------|---------------|-------------|---------------|-----------------------|---------------------------|-------------------------|----------------------------------------------------|--|
|               | Club          | )S          |               | Members               |                           |                         |                                                    |  |
|               | RESULTS FOR   | R 2017-2018 |               | RESULTS FOR 2017-2018 |                           |                         |                                                    |  |
| QUARTER       | NEW CLUB GOAL | NEW CLUBS   | DROPPED CLUBS | QUARTER               | MEMBER GROWTH NET<br>GOAL | MEMBER GROWTH<br>ACTUAL | DROPPED<br>MEMBERS ACTUAL<br>(including transfers) |  |
| JULY/AUG/SEPT | 0             | 0           | 0             | JULY/AUG/SEPT         | 1                         | 12                      | 26                                                 |  |
| OCT/NOV/DEC   | 0             | 0           | 0             | OCT/NOV/DEC           | -24                       | 22                      | 30                                                 |  |
| JAN/FEB/MAR   | 0             | 0           | 0             | JAN/FEB/MAR           | -3                        | 0                       | 0                                                  |  |